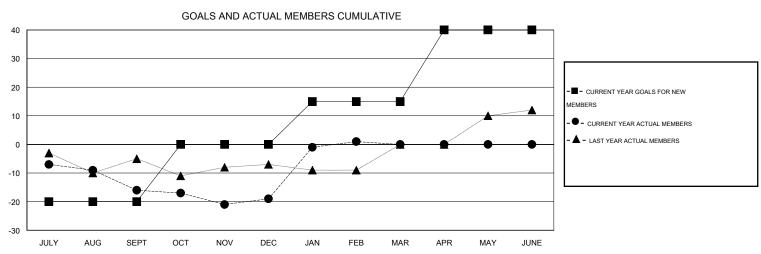

## **LOCATION NEWFOUNDLAND-LABRADOR**

 $\mathsf{GMT}\;\mathsf{CA}\;2$ 

|                       |                  | Clubs     |                  |                  |                       |                    | Members                             |                    |                  |
|-----------------------|------------------|-----------|------------------|------------------|-----------------------|--------------------|-------------------------------------|--------------------|------------------|
| RESULTS FOR 2014-2015 |                  |           |                  |                  | RESULTS FOR 2014-2015 |                    |                                     |                    |                  |
| QUARTER               | NEW CLUB<br>GOAL | NEW CLUBS | DROPPED<br>CLUBS | NET<br>GAIN/LOSS | QUARTER               | NEW MEMBER<br>GOAL | CHARTER AND<br>NEW MEMBERS<br>ADDED | DROPPED<br>MEMBERS | NET<br>GAIN/LOSS |
| JULY/AUG/SEPT         | 0                | 0         | 0                | 0                | JULY/AUG/SEPT         | -20                | 4                                   | 20                 | -16              |
| OCT/NOV/DEC           | 1                | 0         | 0                | 0                | OCT/NOV/DEC           | 20                 | 26                                  | 29                 | -3               |
| JAN/FEB/MAR           | 0                | 1         | 0                | 1                | JAN/FEB/MAR           | 15                 | 32                                  | 12                 | 20               |
| APR/MAY/JUNE          | 1                | 0         | 0                | 0                | APR/MAY/JUNE          | 25                 | 0                                   | 0                  | 0                |